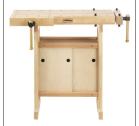

Sjöbergs Junior/Senior is intended as a creative

work station for both children and adults. The trestle comes with two working heights 640/860 mm, A sturdy bench with many

4 bench dogs 33290 are included.

0022 only suits the Senior height.

Sjöbergs Junior/Senior

Art nr 3,5013

Sjöbergs Junior/Senior + 0022

Art nr 33365

Sjöbergs 0022

Art nr 33394

Accessory kit Junior/Senior