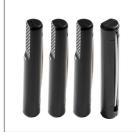

Art nr 33316

Jaw cushions

Art nr 33381

Bench dogs, round

Art nr 33290

Tool rack

Art nr 33362

Holdfast ST03