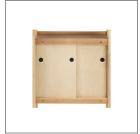

features that facilitate woodworking and crafts. The bench has two double rows of bench dog holes. Together with Storage Module 0022, the tools are kept in place and the bench becomes complete. But keep in mind that Storage Module

0022 only suits the Senior height.

Sjöbergs Junior/Senior

Art nr 3,5013

Sjöbergs Junior/Senior + 0022

Art nr 33365

Sjöbergs 0022

Art nr 33394

Accessory kit Junior/Senior

## Storage Module 0022

33394 7316703394227 EAN

Width 2<sup>3/64</sup> in 560 mm 18<sup>5/32</sup> in Height 461 mm Weight 6.5 kg 5,2 lbs