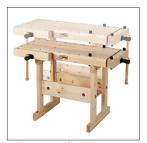

Sjöbergs Junior/Senior is intended as a creative

work station for both children and adults. The trestle comes with two working heights 640/860 mm, A sturdy bench with many

4 bench dogs 33290 are included.

### Sjöbergs Junior/Senior

| Art.nr                | 33365         |                      |
|-----------------------|---------------|----------------------|
| EAN                   | 7316703365104 |                      |
| Length of worktop     | 870 mm        | $34^{1/4}$ in        |
| Total length          | 1000 mm       | $39^{3/8}$ in        |
| Width of worktop      | 360 mm        | $4^{11/64}$ in       |
| Total width           | 490 mm        | $9^{19/64}$ in       |
| Thickness of worktop  | 28 mm         | 1 <sup>7/64</sup> in |
| Thickness of skirt    | 70 mm         | $2^{3/4}$ in         |
| Vise capacity         | 115 mm        | $4^{17/32}$ in       |
| Working height Senior | 860 mm        | $33^{55/64}$ in      |
| Working height Junior | 640 mm        | $25^{13/64} in$      |
| Weight                | 22 kg         | 8 lbs                |
|                       |               |                      |