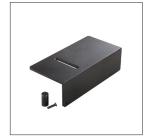

## Storage Module 0022

33394 7316703394227 EAN

Width 2<sup>3/64</sup> in 560 mm 18<sup>5/32</sup> in Height 461 mm Weight 6.5 kg 5,2 lbs