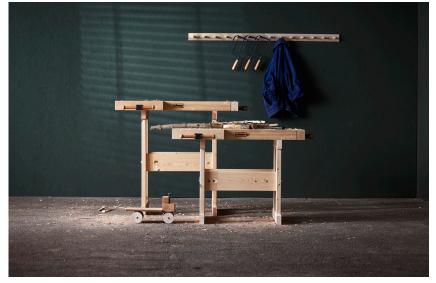

Sjöbergs Junior/Senior is intended as a creative

work station for both children and adults. The trestle comes with two working heights 640/860 mm, A sturdy bench with many

4 bench dogs 33290 are included.

features that facilitate woodworking and crafts. The bench has two double rows of bench dog holes. Together with Storage Module 0022, the tools are kept in place and the bench becomes complete. But keep in mind that Storage Module