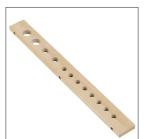

Sjöbergs Junior/Senior is intended as a creative

work station for both children and adults. The trestle comes with two working heights 640/860 mm, A sturdy bench with many

4 bench dogs 33290 are included.