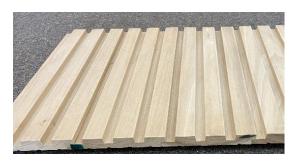

## **CUSTOM PANELING**

Your Design and Specification comes to life with custom solid wood, tongue & groove wall paneling by White River. Quicker alternative to custom Tambour, allowing for ease of installation and job demands. This is a good solution when price conscious and lead-times are important. Using Solid Hardwood paneling in a 5"-7" width, depending upon the species. Lap joint or Tongue & Groove depending on the profile design and specification.