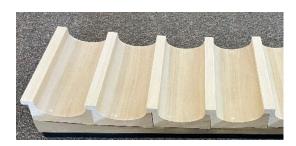

To support our ever-growing Tambour Program White River is offering custom mouldings with 5"-6" inch widths in custom designs that have the same function as Tambour but in solid wood. For wall and ceiling applications.